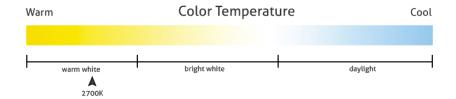

| General                       |               |  |  |  |  |  |  |  |
|-------------------------------|---------------|--|--|--|--|--|--|--|
| Base Type                     | E26           |  |  |  |  |  |  |  |
| Bulb Type                     | LED BR40 Lamp |  |  |  |  |  |  |  |
| Total Lumens                  | 1000 lm       |  |  |  |  |  |  |  |
| Bulb Wattage                  | 11W           |  |  |  |  |  |  |  |
| Incandescent Equivalent       | 75W           |  |  |  |  |  |  |  |
| Color                         |               |  |  |  |  |  |  |  |
| Color Temperature (CCT)       | 2700K         |  |  |  |  |  |  |  |
| Color Rendering Index (CRI)   | 92            |  |  |  |  |  |  |  |
| R <sub>9</sub>                | 55            |  |  |  |  |  |  |  |
| Technical                     |               |  |  |  |  |  |  |  |
| Dimmable                      | Yes           |  |  |  |  |  |  |  |
| Dimmable Range                | 10% to 100%   |  |  |  |  |  |  |  |
| Lifetime                      | 25,000 Hrs    |  |  |  |  |  |  |  |
| Operating Temperature         | -4°F to 104°F |  |  |  |  |  |  |  |
| Power Factor                  | 1.0           |  |  |  |  |  |  |  |
| Environment                   | Damp Rated    |  |  |  |  |  |  |  |
| Suitable For Totally Enclosed | No            |  |  |  |  |  |  |  |
| Warranty                      | 5 Years       |  |  |  |  |  |  |  |
| Physical Features             |               |  |  |  |  |  |  |  |
| Overall Length                | 6.27 in.      |  |  |  |  |  |  |  |
| Overall Diameter              | 4.73 in.      |  |  |  |  |  |  |  |
| Packaging                     |               |  |  |  |  |  |  |  |
| Master Case                   | 12 Pcs.       |  |  |  |  |  |  |  |
|                               |               |  |  |  |  |  |  |  |