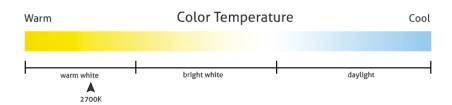

## LED Torchiere Lamp

| General                     |                                 |
|-----------------------------|---------------------------------|
| Base Type                   | E26                             |
| Bulb Type                   | LED A Lamp                      |
| # of Bulbs                  | 2                               |
| Total Lumens                | 2200 lm                         |
| Bulb Wattage                | 12W X 2                         |
| Available Finishes          | Black, White, Brushed<br>Nickel |
| Color                       |                                 |
| Color Temperature<br>(CCT)  | 2700K                           |
| Color Rendering Index (CRI) | > 90                            |
| Technical                   |                                 |
| Dimmable                    | Yes                             |
| Dimmable Range              | 10% to 100%                     |
| Lifetime                    | 25,000 Hrs                      |
| Operating Temperature       | -4°F to 104°F                   |
| Environment                 | Dry locations only              |
| Warranty                    | 5 Years                         |
| Input Voltage               | 120V/60Hz                       |
| Physical Features           |                                 |
| Lamp Body                   | Metal                           |
| Lamp Shade                  | Glass                           |
| Lamp Base                   | Sturdy weighted base            |
| Measurements                | 11" x 69"                       |
| Weight                      | 14 lbs.                         |
| Assembly                    | No tools needed                 |
| Packaging                   |                                 |
| Master Case                 | 1 Pc.                           |