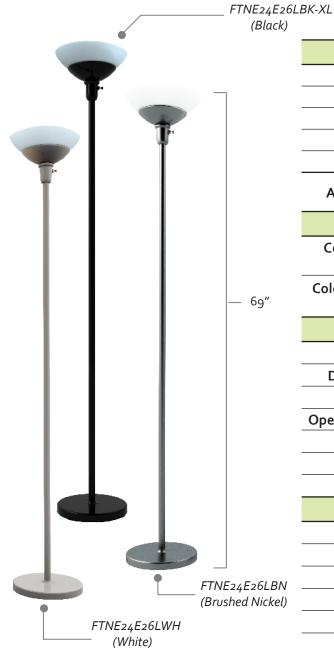

## LED Torchiere Lamp

| General                     |                                 |
|-----------------------------|---------------------------------|
| Base Type                   | E26                             |
| Bulb Type                   | LED A Lamp                      |
| # of Bulbs                  | 2                               |
| Total Lumens                | 2200 lm                         |
| Bulb Wattage                | 12W X 2                         |
| Available Finishes          | Black, White, Brushed<br>Nickel |
| Color                       |                                 |
| Color Temperature<br>(CCT)  | 2700K                           |
| Color Rendering Index (CRI) | > 90                            |
| Technical                   |                                 |
| Dimmable                    | Yes                             |
| Dimmable Range              | 10% to 100%                     |
| Lifetime                    | 25,000 Hrs                      |
| Operating Temperature       | -4°F to 104°F                   |
| Environment                 | Dry locations only              |
| Warranty                    | 5 Years                         |
| Input Voltage               | 120V/60Hz                       |
| Physical Features           |                                 |
| Lamp Body                   | Metal                           |
| Lamp Shade                  | Glass                           |
| Lamp Base                   | Sturdy weighted base            |
| Measurements                | 11" x 69"                       |
| Weight                      | 14 lbs.                         |
| Assembly                    | No tools needed                 |
| Packaging                   |                                 |
| Master Case                 | 1 Pc.                           |